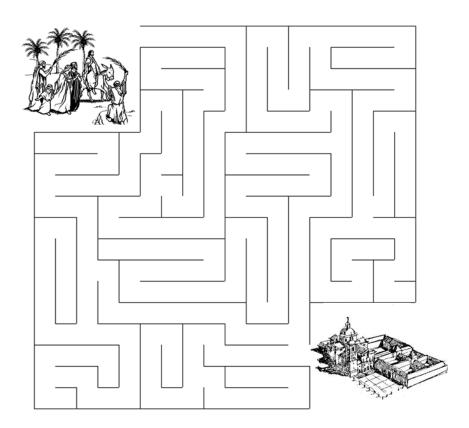

# Can you help Jesus find the way through the streets of Jerusalem to the temple?