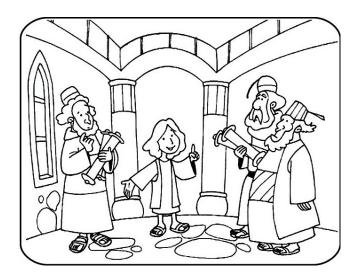

Jesus in the Temple Luke 2

From Thru-the-Bible Coloring Pages for Ages 4-8. © 1986,1988 Standard Publishing. Used by permission. Reproducible Coloring Books may be purchased from Standard Publishing, www.standardpub.com.