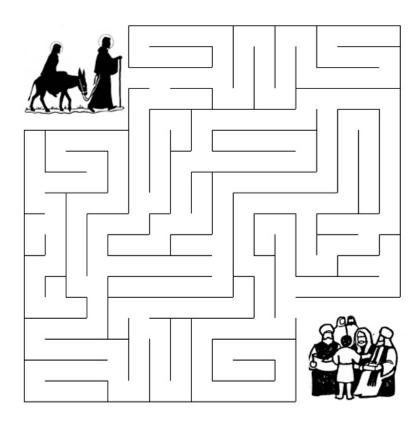

F | R | 1 | Е | N | D | S | Т | Е | R | Z | С |
| W | F | Ε | ٧ | С | L | G | N | J | S | X | С | 0 | S | Z |
| G | W | В | В | F | J | Q | М | Α | R | D | 1 | R | Р | Ε |
| Χ | W | Р | ٧ | J | 0 | M | Е | Р | F | Α | Т | Н | Ε | R |
| U | Е | F | V | F | С | F | 0 | U | Ν | D | Z | Χ | Α | W |

| FRIENDS | ANSWERS | FOUND     | AMAZED | TEACHERS  |
|---------|---------|-----------|--------|-----------|
| MOTHER  | FEAST   | SEARCHING | FATHER | RELATIVES |
| PARENTS | RETURN  | TEMPLE    | HOME   | TRAVELED  |



Jesus in the Temple Luke 2

From Thru-the-Bible Coloring Pages for Ages 4-8. © 1986,1988 Standard Publishing. Used by permission. Reproducible Coloring Books may be purchased from Standard Publishing, www.standardpub.com.

Can you help Mary and Joseph find Jesus in the Temple?